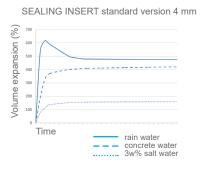

## APPLICATION

The water swellable sealing products by BeSealed<sup>®</sup> are based on the unique Active Sealing Technology. Our products expand on contact with water. This is how they create an active seal to combat moisture infiltration. The BeSealed<sup>®</sup> products are self-correcting and thus also sealing the unevenness and imperfections of the concrete. BeSealed<sup>®</sup> is a registered trademark and a brand of Bekina<sup>®</sup> Compounds nv.