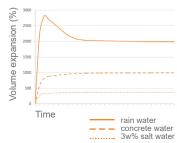

## APPLICATION

The water swellable sealing products by BeSealed<sup>®</sup> are based on the unique Active Sealing Technology. Our products expand on contact with water. This is how they create an active seal to combat moisture infiltration. The BeSealed<sup>®</sup> products are self-correcting and thus also sealing the unevenness and imperfections of the concrete. BeSealed<sup>®</sup> is a registered trademark and a brand of Bekina<sup>®</sup> Compounds nv.