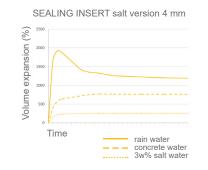

## **EXPANSION CAPACITY SEALING INSERT**

SEALING INSERT superswell version 4 mm

## APPLICATION

The water swellable sealing products by BeSealed<sup>®</sup> are based on the unique Active Sealing Technology. Our products expand on contact with water. This is how they create an active seal to combat moisture infiltration. The BeSealed<sup>®</sup> products are self-correcting and thus also sealing the unevenness and imperfections of the concrete. BeSealed<sup>®</sup> is a registered trademark and a brand of Bekina<sup>®</sup> Compounds nv.